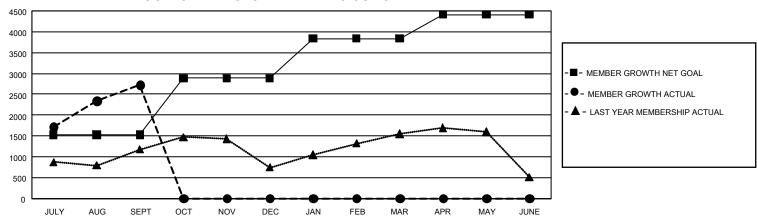

## GMT Constitutional Area 6, Group I

REPORT DOES NOT INCLUDE CLUBS IN UNDISTRICTED AREAS.

| Clubs                 |               |           |               | Members               |                           |                         |                                                    |
|-----------------------|---------------|-----------|---------------|-----------------------|---------------------------|-------------------------|----------------------------------------------------|
| RESULTS FOR 2022-2023 |               |           |               | RESULTS FOR 2022-2023 |                           |                         |                                                    |
| QUARTER               | NEW CLUB GOAL | NEW CLUBS | DROPPED CLUBS | QUARTER               | IEMBER GROWTH NET<br>GOAL | MEMBER GROWTH<br>ACTUAL | DROPPED MEMBERS<br>ACTUAL (including<br>transfers) |
| JULY/AUG/SEPT         | 153           | 62        | 15            | JULY/AUG/SEP          | T 1523                    | 3,594                   | 731                                                |
| OCT/NOV/DEC           | 69            | 0         | 0             | OCT/NOV/DEC           | 1363                      | 0                       | 0                                                  |
| JAN/FEB/MAR           | 48            | 0         | 0             | JAN/FEB/MAR           | 953                       | 0                       | 0                                                  |
| APR/MAY/JUNE          | 9             | 0         | 0             | APR/MAY/JUNE          | 575                       | 0                       | 0                                                  |

## GOALS AND ACTUAL MEMBERS CUMULATIVE

| DROPPED CLUBS: 15 |     | 462 CLUBS OF 1,108 ADDED 1<br>OR MORE NEW MEMBERS | GENDER DISTRIBUTION                    |                 |  |
|-------------------|-----|---------------------------------------------------|----------------------------------------|-----------------|--|
|                   |     |                                                   | MALE                                   | 27,117 (68.28%) |  |
|                   |     |                                                   | FEMALE                                 | 12,588 (31.70%) |  |
| DROPPED MEMBERS   |     |                                                   | NON BINARY                             | 0 (0.00%)       |  |
| DECEASED          | 26  |                                                   | PREFER NOT TO ANSWER                   | 10 (0.03%)      |  |
| CLUB CANCELLED    | 86  |                                                   | TOTAL FAMILY UNIT MEMBERS              | 3 21.929        |  |
| OTHER             | 619 | CLICK HERE FOR                                    | TO THE PARMET OF THE MEMBERS           |                 |  |
| TOTAL             | 731 | CUMULATIVE MEMBERSHIP DATA                        | FAMILY MEMBERS PAYING HALF DUES 13,605 |                 |  |
|                   |     | <u> </u>                                          |                                        |                 |  |