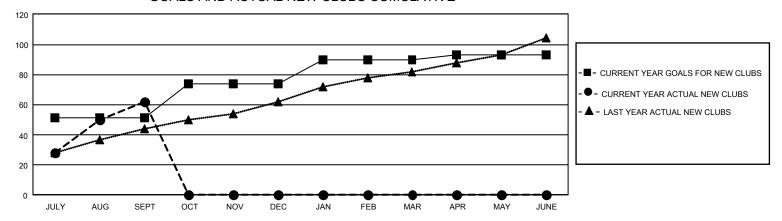

## GMT Constitutional Area 6, Group I

REPORT DOES NOT INCLUDE CLUBS IN UNDISTRICTED AREAS.

| Clubs                 |               |           |               | Members               |                           |                         |                                                    |
|-----------------------|---------------|-----------|---------------|-----------------------|---------------------------|-------------------------|----------------------------------------------------|
| RESULTS FOR 2022-2023 |               |           |               | RESULTS FOR 2022-2023 |                           |                         |                                                    |
| QUARTER               | NEW CLUB GOAL | NEW CLUBS | DROPPED CLUBS | QUARTER               | IEMBER GROWTH NET<br>GOAL | MEMBER GROWTH<br>ACTUAL | DROPPED MEMBERS<br>ACTUAL (including<br>transfers) |
| JULY/AUG/SEPT         | 153           | 62        | 15            | JULY/AUG/SEP          | T 1523                    | 3,594                   | 731                                                |
| OCT/NOV/DEC           | 69            | 0         | 0             | OCT/NOV/DEC           | 1363                      | 0                       | 0                                                  |
| JAN/FEB/MAR           | 48            | 0         | 0             | JAN/FEB/MAR           | 953                       | 0                       | 0                                                  |
| APR/MAY/JUNE          | 9             | 0         | 0             | APR/MAY/JUNE          | 575                       | 0                       | 0                                                  |

## GOALS AND ACTUAL NEW CLUBS CUMULATIVE